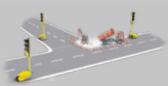

#### Adapts to all your sites:

7 Programmable configurations integrated on the standard version.

Flexibility is the key word. The Tempo light, in its standard version, also offers the possibility of managing alternations at 3 and 4 branch intersections. It supports the management of cross and permutation cycles on the greens.

🛶 3 branchs junction

🤟 4 branchs junction