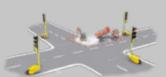

#### Adapts to all your sites:

7 Programmable configurations integrated on the standard version.

Flexibility is the key word. The Tempo light, in its standard version, also offers the possibility of managing alternations at 3 and 4 branch intersections. It supports the management of cross and permutation cycles on the greens.

🛶 3 branchs junction

🤟 4 branchs junction