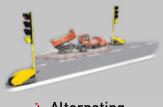

#### Adapts to all your sites:

7 Programmable configurations integrated on the standard version.

Flexibility is the key word. The Tempo light, in its standard version, also offers the possibility of managing alternations at 3 and 4 branch intersections. It supports the management of cross and permutation cycles on the greens.

🛶 3 branchs junction

🤟 4 branchs junction