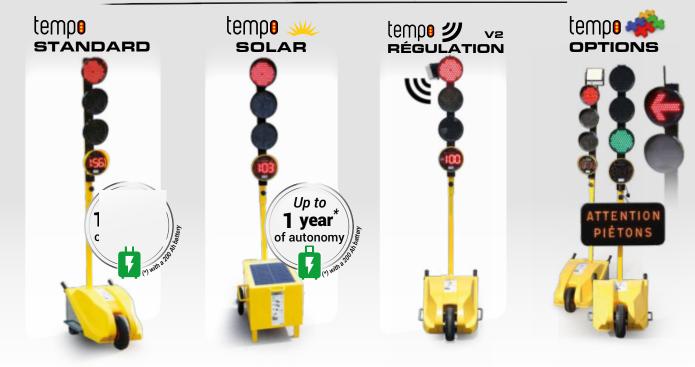

Range: Temporary Roadworks Traffic Light

tempe

SOLAR

## Set of 2 solar power Tempo temporary traffic light • with remote control

« Tempo goes green !

Always in search of innovation, we are now adapting our know-how in the field of photovoltaic energy to construction site traffic lights. »

# Set of 2 solar power Tempo temporary traffic light • with remote control REF : 31175