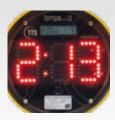

#### Waiting time display:

Tempo is the only construction light to integrate the display of waiting time in minutes and seconds. Visible from 40 meters, the waiting time display prevents unwanted passages.