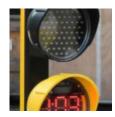

#### Waiting time display:

Tempo is the only construction light to integrate the display of waiting time in minutes and seconds. Visible from 40 meters, the waiting time display prevents unwanted passages.

#### Clear programming:

With a clear transcription of the remote control's actions on the display, coupled with its ergonomic infrared programming module, managing traffic on a construction site has never been so easy.