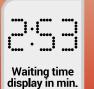

#### Waiting time display:

Tempo is the only construction light to integrate the display of waiting time in minutes and seconds. Visible from 40 meters, the waiting time display prevents unwanted passages.